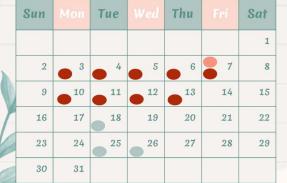

#### October

Oct 2-5 Sukkot

Oct 6 - Eve Simchat

Torah

| Sun | Mon | Tue | Wed | Thu | Fri | Sat |
|-----|-----|-----|-----|-----|-----|-----|
| 1   | 2   | 3   | 4   | 5   | 6   | 7   |
| 8   | 9   | 10  | 11  | 12  | 13  | 14  |
| 15  | 16  | 17  | 18  | 19  | 20  | 21  |
| 22  | 23  | 24  | 25  | 26  | 27  | 28  |
| 29  | 30  | 31  |     |     |     |     |

# October 2023

| opecial Dates | Special Dates |  |
|---------------|---------------|--|
|---------------|---------------|--|

Jewish Holiday- school operate normal hours