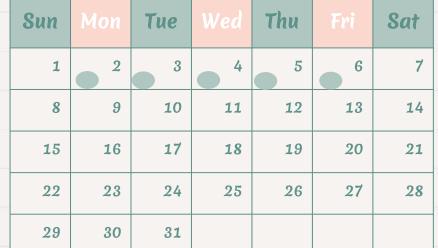

#### October

Oct 2-5 Sukkot

Oct 6 - Eve Simchat

Torah

| Sun | Mon | Tue | Wed | Thu | Fri | Sat |
|-----|-----|-----|-----|-----|-----|-----|
| 1   | 2   | 3   | 4   | 5   | 6   | 7   |
| 8   | 9   | 10  | 11  | 12  | 13  | 14  |
| 15  | 16  | 17  | 18  | 19  | 20  | 21  |
| 22  | 23  | 24  | 25  | 26  | 27  | 28  |
| 29  | 30  | 31  |     |     |     |     |